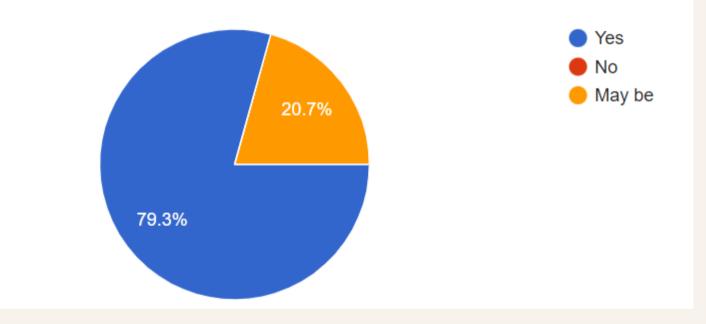

#### Sustainability Survey

Would you adopt sustainable fashion if choices are available?