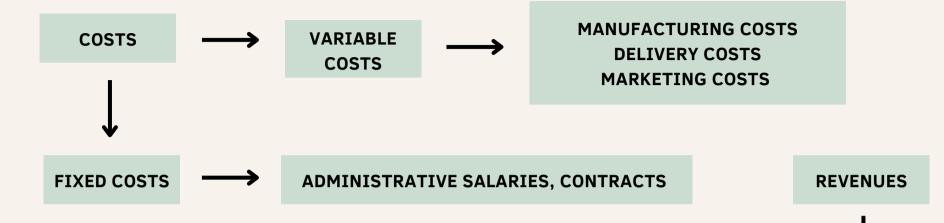

#### **Financial Sustainability**

#### Sales Status/ Projection

| 2022- July<br>2023 | Aug 2023-<br>Dec 2023 | 2024      |
|--------------------|-----------------------|-----------|
| 1000 bags          | 1000 bags             | 6000 bags |

#### Profit Margin

30-50% based on the category of the bag

**2** RESPONSIBLE CONSUMPTION AND PRODUCTION

Fair Sourcing; Research and use of Natural fibre <section-header><image><section-header>