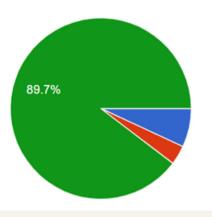

#### Sustainability Survey

Would you adopt sustainable fashion if choices are available?