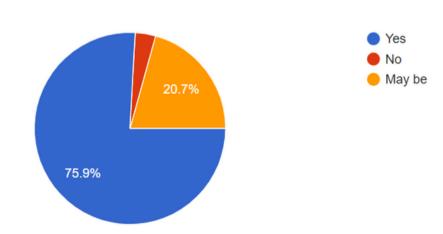

fashion trend that involves wearing clothing at a slower pace.
- A term used for fashion designs that are outdated and no longer in style.
- An approach to fashion that emphasizes conscious and sustainable practices.
- A type of fashion that focuses on fastpaced production and quick consumption.

## Sustainability Survey

What do you know about exploitative practice of "Fast Fashion"?



- A sustainable and ethical approach to fashion production.
- A business model that focuses on creating durable and timeless clothing.
- A practice that promotes fair wages and safe working conditions for garment workers.
- A system characterized by rapid production, low-cost garments, and often unethical labor practices.



Are you willing to try for premium sustainable products made up of Hemp fiber?





#### Sustainability Survey

Would you adopt sustainable fashion if choices are available?









# Image: Sector of the sector

Munich Market Analysis

# 39€





1 will



#### Munich Market Analysis



# Munich Market Analysis





# Creative Team Members



| Princi | Eswar | Afomia   | John | Daniella  | Akash     |
|--------|-------|----------|------|-----------|-----------|
| CEO    | CTO   | CTO      | CFO  | Biologist | Materials |
| MBA    | MBA   | Engineer | MBA  | support   | Engineer  |

# Call to Action/Help

International Sales Logistics/Delivery Invested Investment

# "EMBRACE EARTH'S THREADS, HEMPILY EVER AFTER"