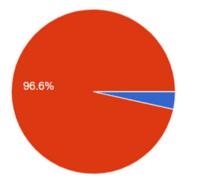

## Sustainability Survey

What is your view on sustainability in today's world?

 An outdated concept with no practical applications.

 A term used only by environmental activists.

What is "Slow Fashion"?

- A fashion trend that involves wearing clothing at a slower pace.
- A term used for fashion designs that are outdated and no longer in style.
- An approach to fashion that emphasizes conscious and sustainable practices.
- A type of fashion that focuses on fastpaced production and quick consumption.